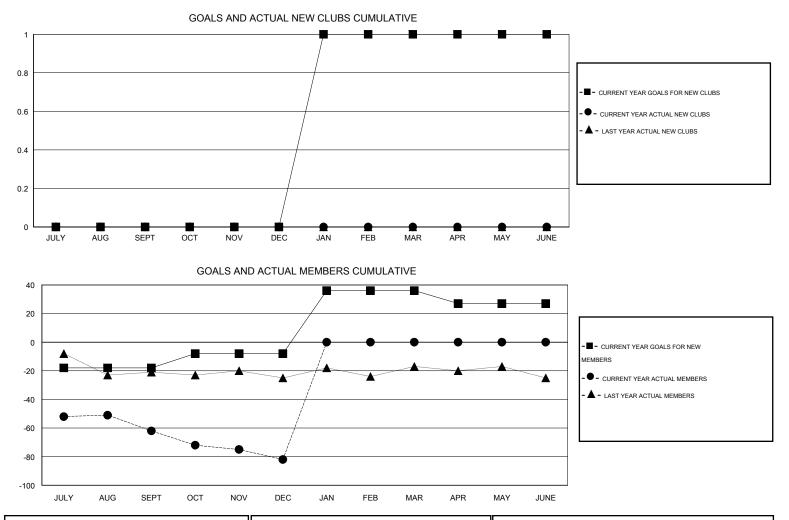

## District A 3

Results as of: 12/31/2016

 $\mathsf{GMT} \: \mathsf{CA} \: 2$ 

## LOCATION ONTARIO

|                             |                  | Clubs             |                  |                  | Members<br>RESULTS FOR 2016-2017 |                    |                                     |                    |                  |  |
|-----------------------------|------------------|-------------------|------------------|------------------|----------------------------------|--------------------|-------------------------------------|--------------------|------------------|--|
|                             | RESU             | LTS FOR 2016-2017 |                  |                  |                                  |                    |                                     |                    |                  |  |
| QUARTER                     | NEW CLUB<br>GOAL | NEW CLUBS         | DROPPED<br>CLUBS | NET<br>GAIN/LOSS | QUARTER                          | NEW MEMBER<br>GOAL | CHARTER AND<br>NEW MEMBERS<br>ADDED | DROPPED<br>MEMBERS | NET<br>GAIN/LOSS |  |
| JULY/AUG/SEPT               | 0                | 0                 | 0                | 0                | JULY/AUG/SEPT                    | -18                | 13                                  | 75                 | -62              |  |
| OCT/NOV/DEC                 | 0                | 0                 | 1<br>0           | -1<br>0          | OCT/NOV/DEC                      | 10<br>44           | 19<br>0                             | 39<br>0            | -20<br>0         |  |
| JAN/FEB/MAR<br>APR/MAY/JUNE | 0                | 0                 | 0                | 0                | JAN/FEB/MAR<br>APR/MAY/JUNE      | -9                 | 0                                   | 0                  | 0                |  |